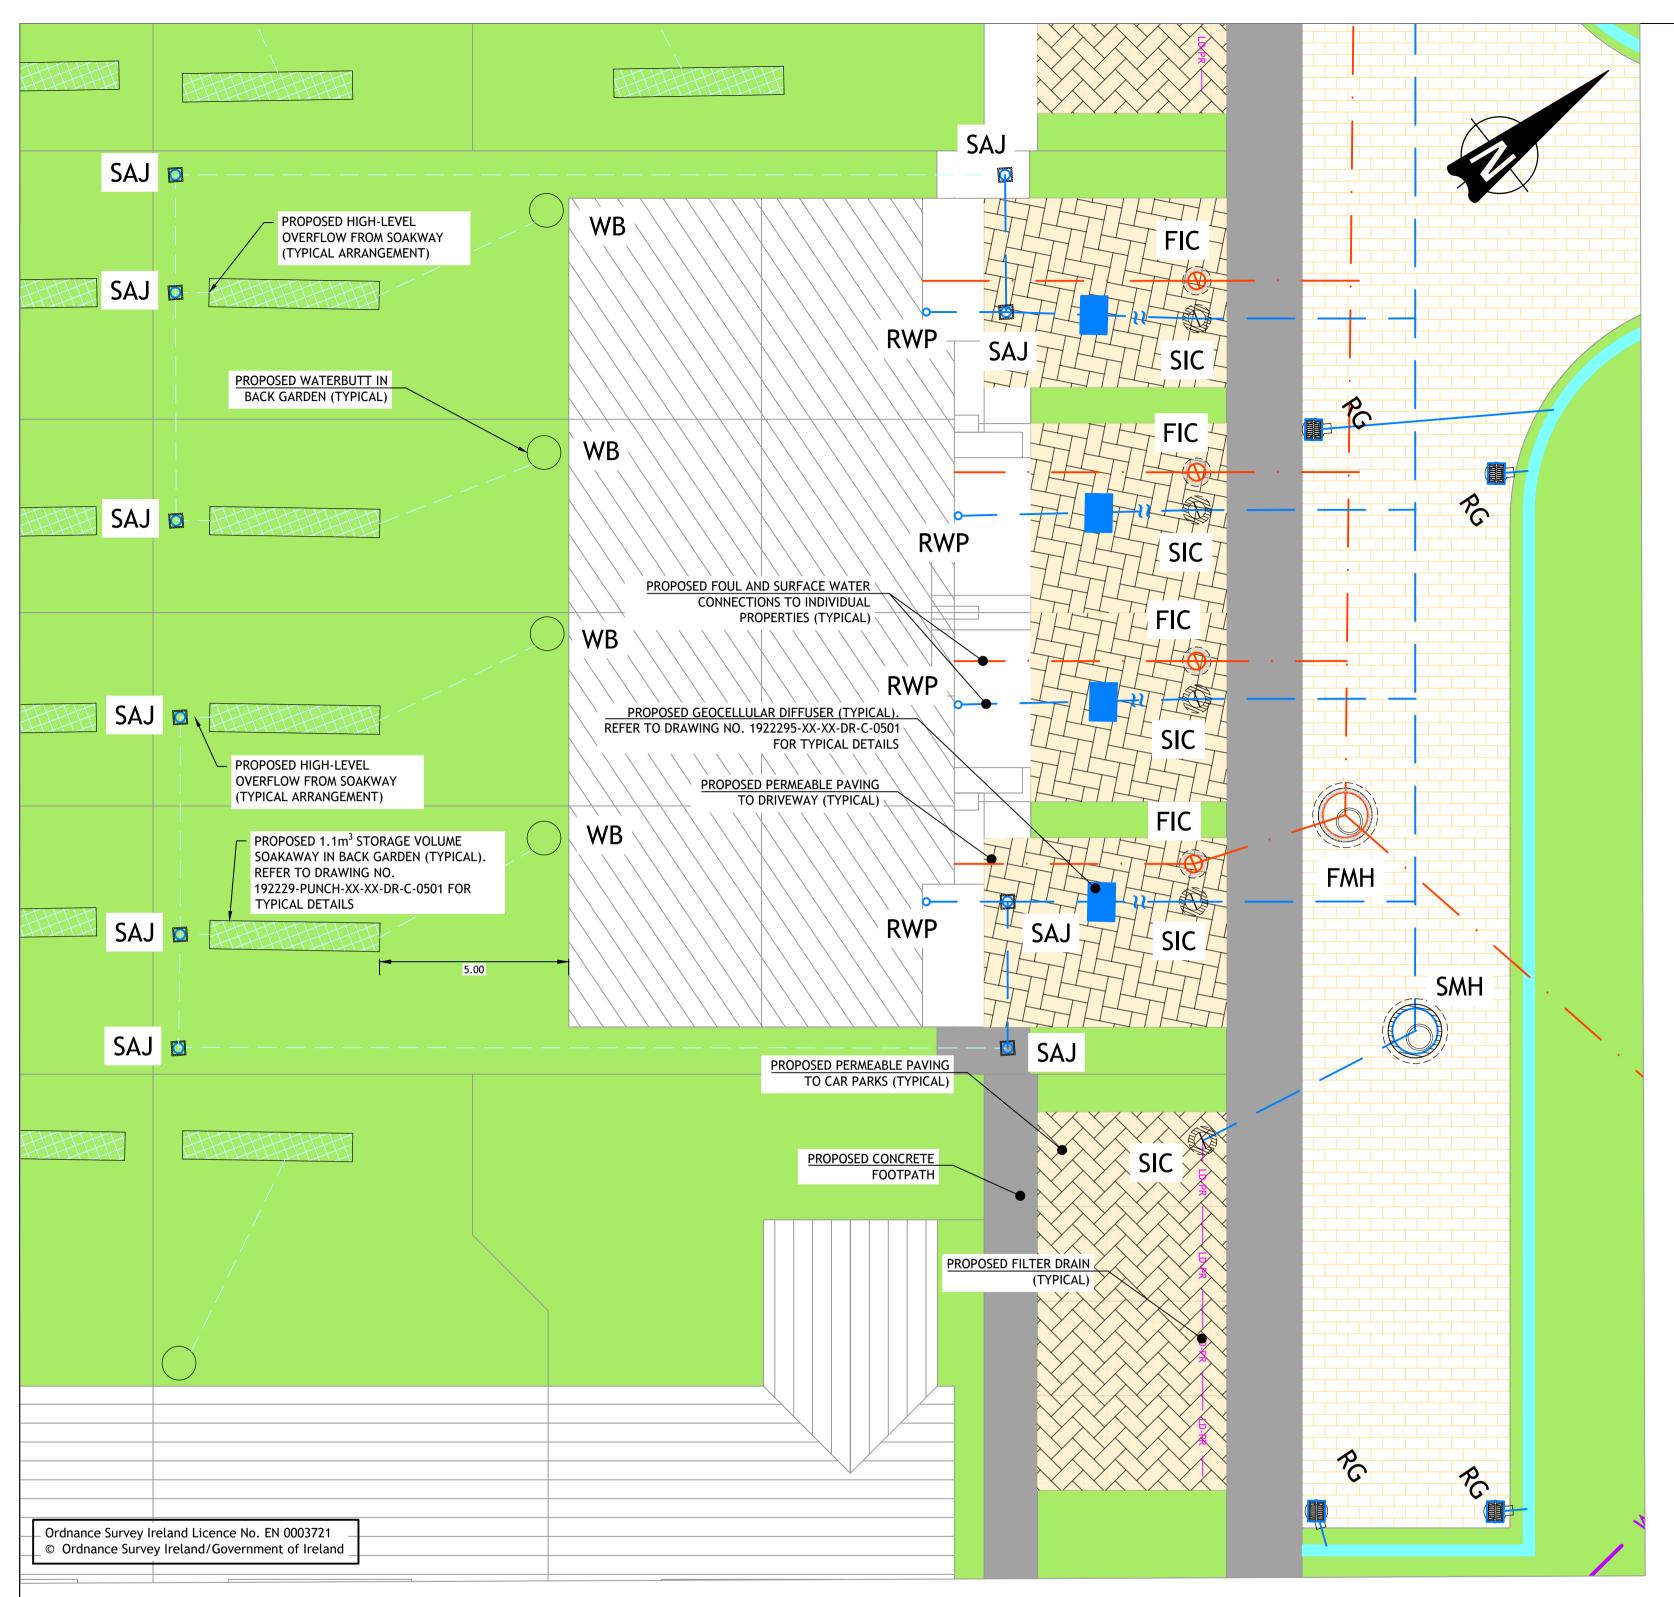

NOTES:

LEGEND:

**FOUL WATER SEWER** 

WATER WAYLEAVE

FOUL WATER SEWER

(TYPE AS SPECIFIED)

PROPOSED SOAK PIT

PROPOSED WATERBUTT

PROPOSED LAND DRAIN

PROPOSED NSORR SWALE

PROPOSED PERMEABLE PAVING

PROPOSED PVC- U FOUL WATER

SEWER IN ACCORDANCE WITH IW

PROPOSED Ø110mm POLYETHYLENE FOUL

PROPOSED FOUL WATER MANHOLE
PROPOSED FOUL WATER INSPECTION

EXTENT OF PROPOSED DEVELOPMENT

WATER RISING MAIN IN ACCORDANCE WITH

PROPOSED SWALE

CODE OF PRACTICE

IW CODE OF PRACTICE

CHAMBER

PROPOSED ATTENUATION TANK

CHAMBER

PROPOSED OVERFLOW PIPE

ABBREVIATIONS USED:

WB - WATERBUTT

RG - ROAD GULLY

PREVIOUSLY ABANDONED SECTION OF Ø900mm KILCULLEN-ARTHGARWAN

EXISTING FOUL WATER MANHOLE

EXISTING FOUL WATER RISING MAIN

EXISTING 20m OVERALL WIDTH IRISH

OF EXISTING KILCULLEN-ARTHGARVAN

PROPOSED SURFACE WATER SEWER

PROPOSED SURFACE WATER MANHOLE

PROPOSED SURFACE WATER INSPECTION

PROPOSED KLARGESTER PETROL INTERCEPTOR

PROPOSED 9m OVERALL WIDTH WAYLEAVE FOR PROPOSED DIVERSION

EXISTING FOUL WATER SEWER

RWP - RAIN WATER PIPE

SAJ - SURFACE WATER ACCESS JUNCTION SIC - SURFACE WATER INSPECTION CHAMBER

FIC - FOUL WATER INSPECTION CHAMBER

EXISTING FOUL WATER SEWER TO BE REMOVED

FMH EI1.00 I.L. 84.358

SP

○ WB

SMH - SURFACE WATER MANHOLE FMH - FOUL WATER MANHOLE